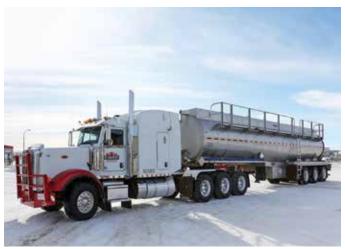

## **HYDROVAC SERVICES**

## STANDARD CODE HYDROVAC CAPACITIES - TDG CERTIFIED

- Debris Capacity: 10 cubic metres
- Water Capacity: 800 gallons ( 3.6m³)
- · CAT 3460 (3500 PSI) Pressure Pump
- · Blower: 822 Hibon (2400 CFM)
- 8" Boom with 20' Reach
- 1 million BTU Boiler

## STANDARD NON-CODE HYDROVAC CAPACITIES

- Debris Capacity: 13 cubic metres
- Water Capacity: 1700 GAL (8m³)
- Blower: Roots 3658 5400 cfm/27"hg
- · Cat tri-plex water pump 14-16 GPM
- Boiler/Hotshot: 1 million BTU
- Boom/tubes: 8" Top Mount Foremost Boom
- Reach: 26'