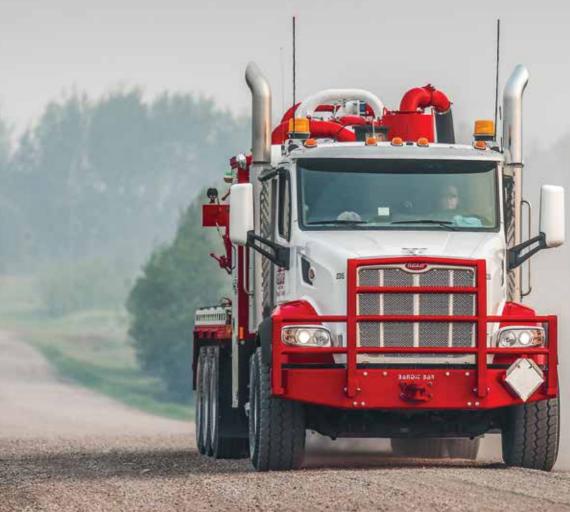

## **HYDROVAC SERVICES**

## STANDARD CODE HYDROVAC CAPACITIES - TDG CERTIFIED

- Debris Capacity: 10 cubic metres
- Water Capacity: 800 gallons ( 3.6m³)
- · CAT 3460 (3500 PSI) Pressure Pump
- · Blower: 822 Hibon (2400 CFM)
- 8" Boom with 20' Reach
- 1 million BTU Boiler

## STANDARD NON-CODE HYDROVAC CAPACITIES

- Debris Capacity: 13 cubic metres
- Water Capacity: 1700 GAL (8m³)
- Blower: Roots 3658 5400 cfm/27"hg
- · Cat tri-plex water pump 14-16 GPM
- Boiler/Hotshot: 1 million BTU
- Boom/tubes: 8" Top Mount Foremost Boom
- Reach: 26'