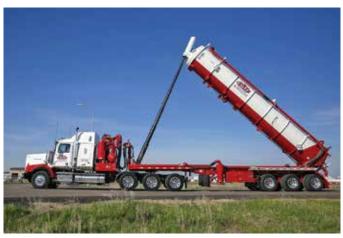

## **COMBO VAC SERVICES**

#### **TC407 SPEC COMBO UNITS**

At Elite Vac & Steam all Combo Vac units are TC407 certified allowing us to haul dangerous goods that regular equipment isn't certified for.

### **CAPACITIES**

- 3-4 m³ Water Capacity
- 3000 PSI Water Pressure
- 25 m³ Truck & Pup Capacity
- · All unit are able to produce steam
- TC407 Spec Tanks