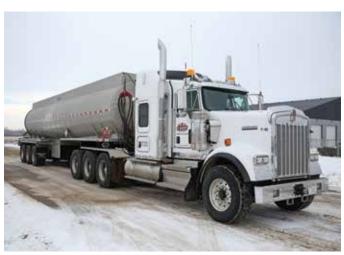

## WATER TRUCKS & FLUID HAULING SERVICES

#### **CODE & NON-CODE UNITS**

At Elite Vac & Steam, we carry both code and non-code tank units, allowing us to haul dangerous goods. Stainless steel tanks give us the capability to haul acids and/or any corrosive fluid.

### **CAPACITIES**

- 10 m³ Tandem Unit Capacity
- 16 m³ Tridem Body Job Unit Capacity
- 32 m³ Tri Tri Unit Capacity
- 42 m³ Tri Quad Unit Capacity