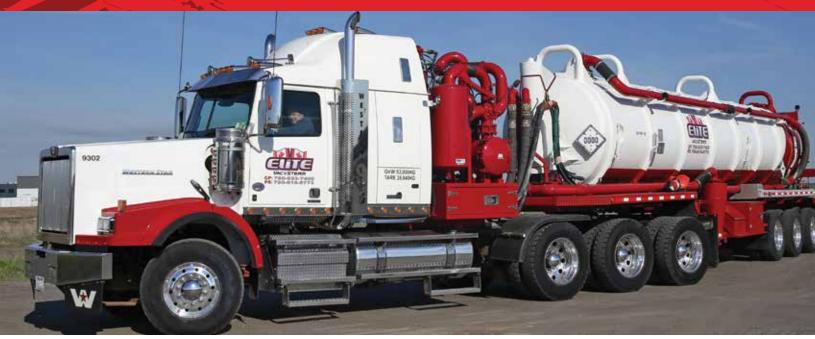

## **SEMI VAC SERVICES**

### **TC407 SPEC SEMI-VACS**

At Elite Vac & Steam, all Semi-Vac units are TC407 Specs, allowing us to haul any type of dangerous goods.

### **CAPACITIES**

Our semi vacuum units are capable of hauling large volumes of water, debris and waste.

• 29 m³ Hauling Capacity