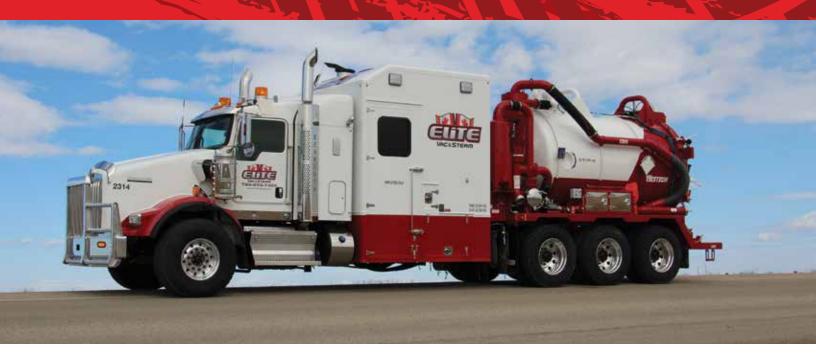

## **HYDROVAC SERVICES**

## STANDARD CODE HYDROVAC CAPACITIES - TDG CERTIFIED

- Debris Capacity: 10 cubic metres
- Water Capacity: 800 gallons ( 3.6m³)
- · CAT 3460 (3500 PSI) Pressure Pump
- · Blower: 822 Hibon (2400 CFM)
- 8" Boom with 20' Reach
- 1 million BTU Boiler

## STANDARD NON-CODE HYDROVAC CAPACITIES

- Debris Capacity: 13 cubic metres
- Water Capacity: 1700 GAL (8m³)
- Blower: Roots 3658 5400 cfm/27"hg
- · Cat tri-plex water pump 14-16 GPM
- Boiler/Hotshot: 1 million BTU
- Boom/tubes: 8" Top Mount Foremost Boom
- Reach: 26'