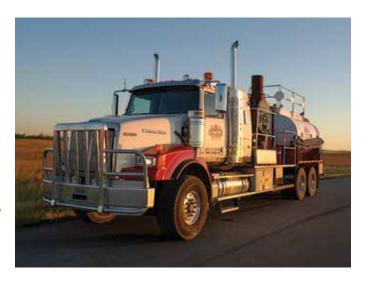

## **MOBILE STEAMER**

#### **STEAMER TRUCK CAPACITIES**

- Equipped with Dual Boilers (which allows us to operate 4 wash wands at one time)
- · 2 660 CAT Pressure Pumps (3000 PSI @ 10 Gal/min)
- · Dual 1.2 million BTU Boilers
- 7–8 m<sup>3</sup> Water Capacity
- 110 Volt Operating System
- · Dry Steam Capabilities