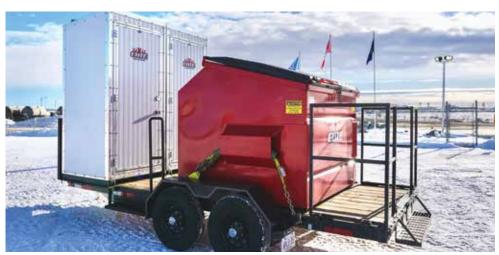

## **POWER GENERATION RENTALS**

#### 400 Series

- · Retractable stadium lighting at the front of the trailer
- Heated mens and ladies toilets inside. (one of each)
- · On Board Generator with 1000L fuel tank
- 4 x 30 Amp Outlets and 8 x 110v Outlets
- Garbage and Used Oil Storage at the rear of the trailer