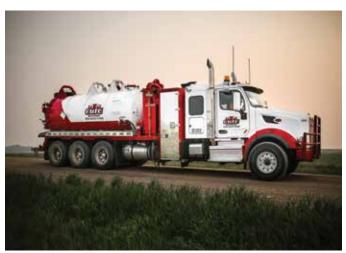

## **HYDROVAC SERVICES**

## STANDARD CODE HYDROVAC CAPACITIES - TDG CERTIFIED

- Debris Capacity: 10 cubic metres
- Water Capacity: 800 gallons ( 3.6m³)
- · CAT 3460 (3500 PSI) Pressure Pump
- · Blower: 822 Hibon (2400 CFM)
- 8" Boom with 20' Reach
- 1 million BTU Boiler

## STANDARD NON-CODE HYDROVAC CAPACITIES

- Debris Capacity: 13 cubic metres
- Water Capacity: 1700 GAL (8m³)
- Blower: Roots 3658 5400 cfm/27"hg
- · Cat tri-plex water pump 14-16 GPM
- Boiler/Hotshot: 1 million BTU
- Boom/tubes: 8" Top Mount Foremost Boom
- Reach: 26'