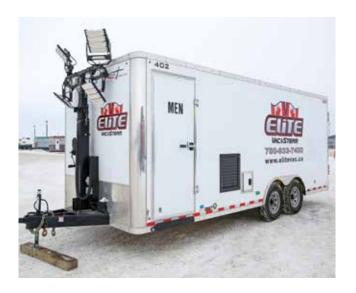

## **POWER GENERATION RENTALS**

#### 400 Series

- · Retractable stadium lighting at the front of the trailer
- Heated mens and ladies toilets inside. (one of each)
- · On Board Generator with 1000L fuel tank
- 4 x 30 Amp Outlets and 8 x 110v Outlets
- Garbage and Used Oil Storage at the rear of the trailer