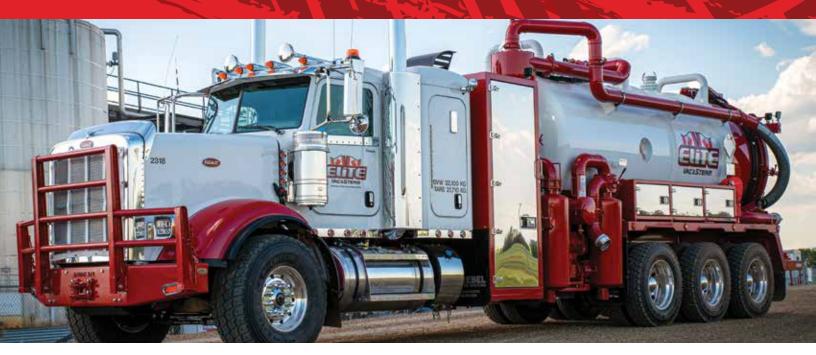

## **SEMI VAC SERVICES**

### **TC407 SPEC SEMI-VACS**

At Elite Vac & Steam, all Semi-Vac units are TC407 Specs, allowing us to haul any type of dangerous goods.

### **SERVICES**

- Oil & Gas Spill Cleanups
- Drilling Mud Hauling
- Oilfield Septic Hauling
- Residential Septic Sumps
- Landspreading
- Transportation of Dangerous Goods:
  - Oil
  - Contaminated Soil
  - Invert Fluid,
  - Chemical
  - Norms

### **CAPACITIES**

Our semi vacuum units are capable of hauling large volumes of water, debris and waste.

• 29 m³ Hauling Capacity