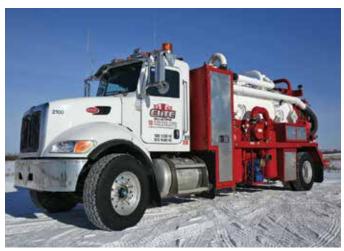

## WATER TRUCKS & FLUID HAULING SERVICES

#### **CODE & NON-CODE UNITS**

At Elite Vac & Steam, we carry both code and non-code tank units, allowing us to haul dangerous goods. Stainless steel tanks give us the capability to haul acids and/or any corrosive fluid.

### **SERVICES**

- Oil
- Produced Water
- Condensate
- Chemical
- Invert
- Potable Drinking Water
- Fresh Water

### **CAPACITIES**

- 10 m³ Tandem Unit Capacity
- 16 m³ Tridem Body Job Unit Capacity
- 32 m³ Tri Tri Unit Capacity
- 42 m³ Tri Quad Unit Capacity