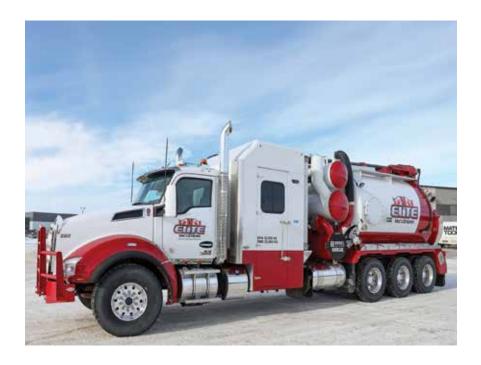

## **HYDROVAC SERVICES**

## STANDARD CODE HYDROVAC CAPACITIES - TDG CERTIFIED

- Debris Capacity: 10 cubic metres
- Water Capacity: 800 gallons ( 3.6m³)
- · CAT 3460 (3500 PSI) Pressure Pump
- · Blower: 822 Hibon (2400 CFM)
- 8" Boom with 20' Reach
- 1 million BTU Boiler

## STANDARD NON-CODE HYDROVAC CAPACITIES

- Debris Capacity: 13 cubic metres
- Water Capacity: 1700 GAL (8m³)
- Blower: Roots 3658 5400 cfm/27"hg
- · Cat tri-plex water pump 14-16 GPM
- Boiler/Hotshot: 1 million BTU
- Boom/tubes: 8" Top Mount Foremost Boom
- Reach: 26'