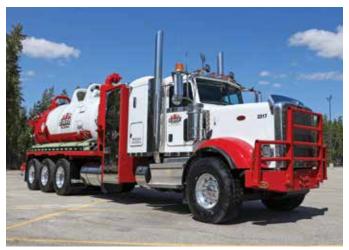

## **HYDROVAC SERVICES**

## STANDARD CODE HYDROVAC CAPACITIES - TDG CERTIFIED

- Debris Capacity: 10 cubic metres
- Water Capacity: 800 gallons ( 3.6m³)
- · CAT 3460 (3500 PSI) Pressure Pump
- · Blower: 822 Hibon (2400 CFM)
- 8" Boom with 20' Reach
- 1 million BTU Boiler

## STANDARD NON-CODE HYDROVAC CAPACITIES

- Debris Capacity: 13 cubic metres
- Water Capacity: 1700 GAL (8m³)
- Blower: Roots 3658 5400 cfm/27"hg
- · Cat tri-plex water pump 14-16 GPM
- Boiler/Hotshot: 1 million BTU
- Boom/tubes: 8" Top Mount Foremost Boom
- Reach: 26'