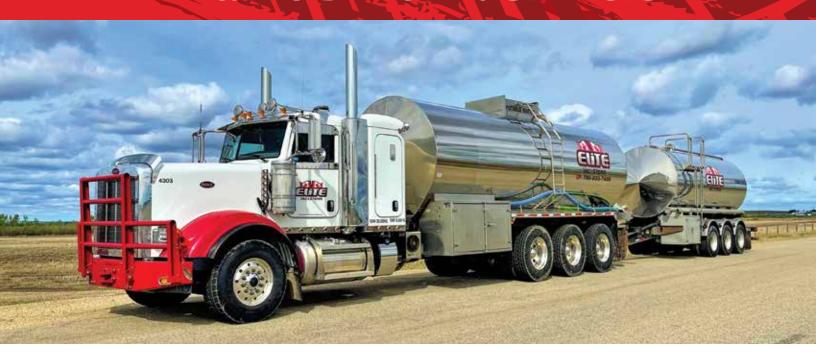

## WATER TRUCKS & FLUID HAULING SERVICES

#### **CODE & NON-CODE UNITS**

At Elite Vac & Steam, we carry both code and non-code tank units, allowing us to haul dangerous goods. Stainless steel tanks give us the capability to haul acids and/or any corrosive fluid.

### **CAPACITIES**

- 10 m³ Tandem Unit Capacity
- 16 m³ Tridem Body Job Unit Capacity
- 32 m³ Tri Tri Unit Capacity
- 42 m³ Tri Quad Unit Capacity