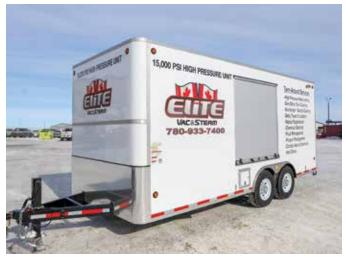

# HOT OILER AND 15K HIGH PRESSURE SERVICES

#### **HOT OILER UNITS**

- 9m³ Tank Capacity
- · Pumping Capacity 500 L per Minute
- Pressures from 0-5,000 PSI
- 3x2 Mission Pump
- · 3" Roper Pump
- 5.5 MBTU Custom Energy Boiler
- Well Workovers, Fluid Heating
- · Chemical Cleaning & Chemical Circulations & Batching
- · 3D Gamajet Zero Entry Tank Cleaning Applications
- On Board Data System with 7" Touch Screens

- · Powered by Gardner Denver & Jetstream
- · 0-15,000 PSI Water Jetting & Blasting
- 0-15,000 PSI Hydro-Static Pressure Testing
- Exchanger & Bundle Cleaning
- Pipe Cleaning & Line Moling
- · 35 LPM Capacity @ 15,000 PSI
- 1m³ On-board Water Capacity
- · Tank Cleaning & Liner Removal
- Concrete Scarifying