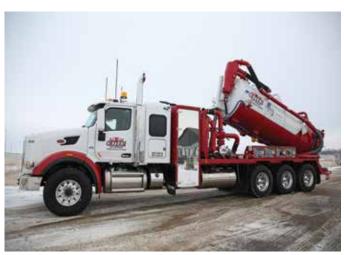

## **HYDROVAC SERVICES**

## STANDARD CODE HYDROVAC CAPACITIES - TDG CERTIFIED

- Debris Capacity: 10 cubic metres
- Water Capacity: 800 gallons ( 3.6m³)
- · CAT 3460 (3500 PSI) Pressure Pump
- · Blower: 822 Hibon (2400 CFM)
- 8" Boom with 20' Reach
- 1 million BTU Boiler

## STANDARD NON-CODE HYDROVAC CAPACITIES

- Debris Capacity: 13 cubic metres
- Water Capacity: 1700 GAL (8m³)
- Blower: Roots 3658 5400 cfm/27"hg
- · Cat tri-plex water pump 14-16 GPM
- Boiler/Hotshot: 1 million BTU
- Boom/tubes: 8" Top Mount Foremost Boom
- Reach: 26'