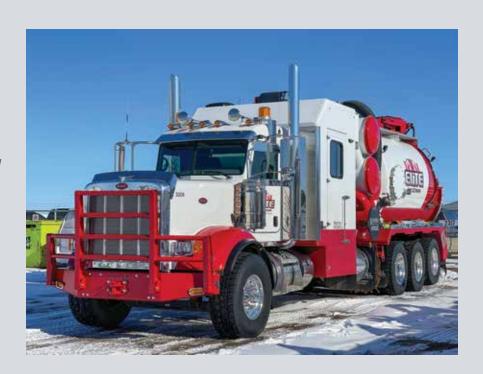

## **HYDROVAC SERVICES**

## STANDARD CODE HYDROVAC CAPACITIES - TDG CERTIFIED

- Debris Capacity: 10 cubic metres
- Water Capacity: 800 gallons ( 3.6m³)
- · CAT 3460 (3500 PSI) Pressure Pump
- · Blower: 822 Hibon (2400 CFM)
- 8" Boom with 20' Reach
- 1 million BTU Boiler

## STANDARD NON-CODE HYDROVAC CAPACITIES

- Debris Capacity: 13 cubic metres
- Water Capacity: 1700 GAL (8m³)
- Blower: Roots 3658 5400 cfm/27"hg
- · Cat tri-plex water pump 14-16 GPM
- Boiler/Hotshot: 1 million BTU
- Boom/tubes: 8" Top Mount Foremost Boom
- Reach: 26'