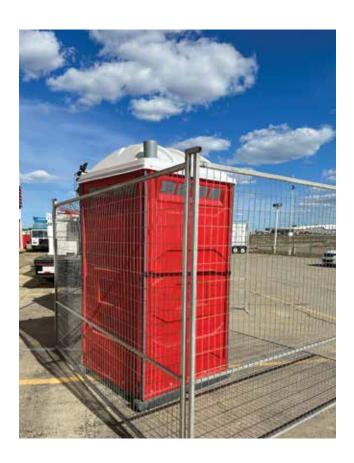

# RENTAL SERVICES PORTABLE SANITATION RENTALS

## PORTABLE TOILETS, HAND WASHING STATIONS & MORE

Take full advantage of our toilet rental services for your next event, contractor project, drilling site and more. We make sure your toilet rentals are stocked and ready to go when they arrive, including toilet paper, hand sanitizer and deodorant.

Whether you need a few portable toilets or hundreds, we're equipped with over 600 units, including wheelchair accessible portable toilets.

- Construction
- Weddings/Reunions
- Drilling / Service Rigs
- Trade Shows
- Highway Projects
- Concerts
- Pipeline Projects
- Oilfield Camps
- Turnarounds
- And more!

## **TEMPORARY FENCING**

#### **6"H X 10' W HEAVY DUTY PANEL SET**

- Panel 2.0 MM Wall Tube + 3.0 MM wire with middle bar, hot dipped galvanized
- Mesh 4" H x 2" W
- Base electro galvanized 34" x 3.5" x .31" (8mm) plate with solid rod verticals welded top and bottom

Temporary fencing for any project—construction, events, residential, or industrial.