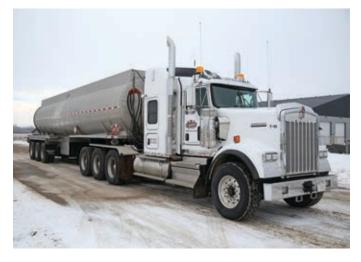

## WATER TRUCKS & FLUID HAULING SERVICES

### **CODE & NON-CODE UNITS**

At Elite Vac & Steam, we carry both code and non-code tank units, allowing us to haul dangerous goods. Stainless steel tanks give us the capability to haul acids and/or any corrosive fluid.

### CAPACITIES

- 10 m<sup>3</sup> Tandem Unit Capacity
- 16 m<sup>3</sup> Tridem Body Job Unit Capacity
- 32 m<sup>3</sup> Tri Tri Unit Capacity
- 42 m<sup>3</sup> Tri Quad Unit Capacity