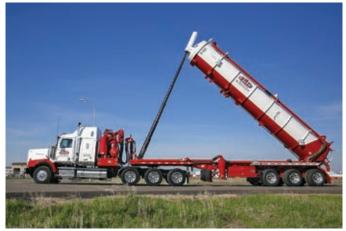

## **COMBO VAC SERVICES**

### **TC407 SPEC COMBO UNITS**

At Elite Vac & Steam all Combo Vac units are TC407 certified allowing us to haul dangerous goods that regular equipment isn't certified for.

### SERVICES

- Tank/Equipment Cleaning
- Dangerous Good Hauling
- Plant Turnarounds
- Oil spill clean-up
- Land Spreading
- Desanding

### CAPACITIES

- 3-4 m<sup>3</sup> Water Capacity
- 3000 PSI Water Pressure
- 25 m<sup>3</sup> Truck & Pup Capacity
- All unit are able to produce steam
- TC407 Spec Tanks