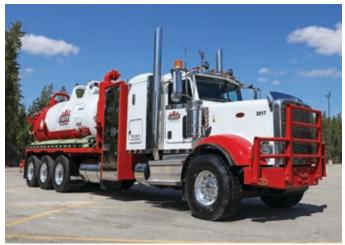

## **SEMI VAC SERVICES**

### **TC407 SPEC SEMI-VACS**

At Elite Vac & Steam, all Semi-Vac units are TC407 Specs, allowing us to haul any type of dangerous goods.

### SERVICES

- Oil & Gas Spill Cleanups
- Drilling Mud Hauling
- Oilfield Septic Hauling
- Residential Septic Sumps
- Landspreading
- Transportation of Dangerous Goods:
  - Oil
  - Contaminated Soil
  - Invert Fluid,
  - Chemical
  - Norms

### CAPACITIES

Our semi vacuum units are capable of hauling large volumes of water, debris and waste.

• 29 m<sup>3</sup> Hauling Capacity