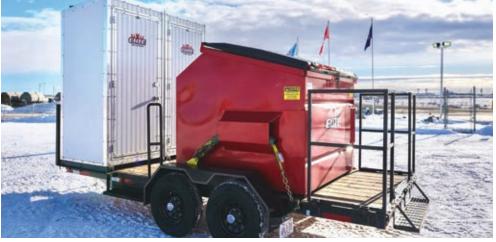

### 400 Series

- Retractable stadium lighting at the front of the trailer
- Heated mens and ladies toilets inside. (one of each)
- On Board Generator with 1000L fuel tank
- 4 x 30 Amp Outlets and 8 x 110v Outlets
- Garbage and Used Oil Storage at the rear of the trailer

### **300 Series**

- Retractable stadium lighting at the front of the trailer
- Heated mens and ladies toilets inside. (one of each)
- Garbage/Used Oil Storage at the rear of the trailer