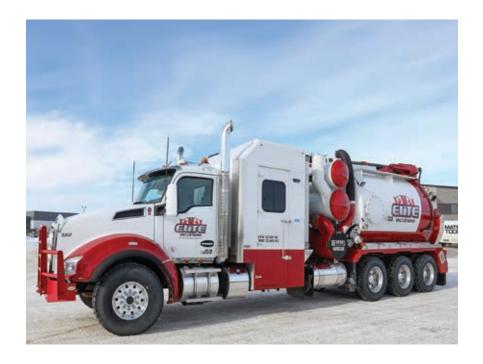

## **HYDROVAC SERVICES**

### STANDARD CODE HYDROVAC CAPACITIES - TDG CERTIFIED

- Debris Capacity: 10 cubic metres
- Water Capacity: 800 gallons ( 3.6m<sup>3</sup>)
- CAT 3460 (3500 PSI) Pressure Pump
- Blower: 822 Hibon (2400 CFM)
- 8" Boom with 20' Reach
- 1 million BTU Boiler

### STANDARD NON-CODE HYDROVAC CAPACITIES

- Debris Capacity: 13 cubic metres
- Water Capacity: 1700 GAL (8m<sup>3</sup>)
- Blower: Roots 3658 5400 cfm/27"hg
- Cat tri-plex water pump 14-16 GPM
- Boiler/Hotshot: 1 million BTU
- Boom/tubes: 8" Top Mount Foremost Boom
- Reach: 26'