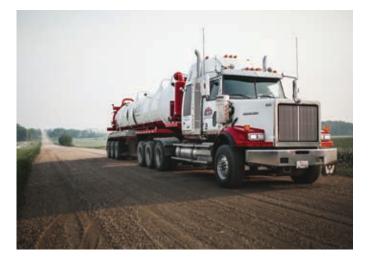

## **SEMI VAC SERVICES**

### **TC407 SPEC SEMI-VACS**

At Elite Vac & Steam, all Semi-Vac units are TC407 Specs, allowing us to haul any type of dangerous goods.

### SERVICES

- Oil & Gas Spill Cleanups
- Drilling Mud Hauling
- Oilfield Septic Hauling
- Residential Septic Sumps
- Landspreading
- Transportation of Dangerous Goods:
  - Oil
  - Contaminated Soil
  - Invert Fluid,
  - Chemical
  - Norms

### CAPACITIES

Our semi vacuum units are capable of hauling large volumes of water, debris and waste.

• 29 m<sup>3</sup> Hauling Capacity