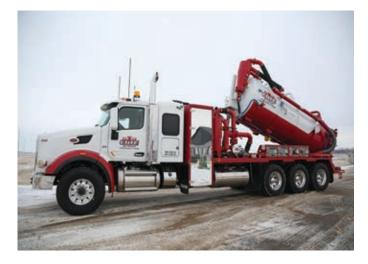

## **SEMI VAC SERVICES**

### **TC407 SPEC SEMI-VACS**

At Elite Vac & Steam, all Semi-Vac units are TC407 Specs, allowing us to haul any type of dangerous goods.

### SERVICES

- Oil & Gas Spill Cleanups
- Drilling Mud Hauling
- Oilfield Septic Hauling
- Residential Septic Sumps
- Landspreading
- Transportation of Dangerous Goods:
  - Oil
  - Contaminated Soil
  - Invert Fluid,
  - Chemical
  - Norms

### CAPACITIES

Our semi vacuum units are capable of hauling large volumes of water, debris and waste.

• 29 m<sup>3</sup> Hauling Capacity