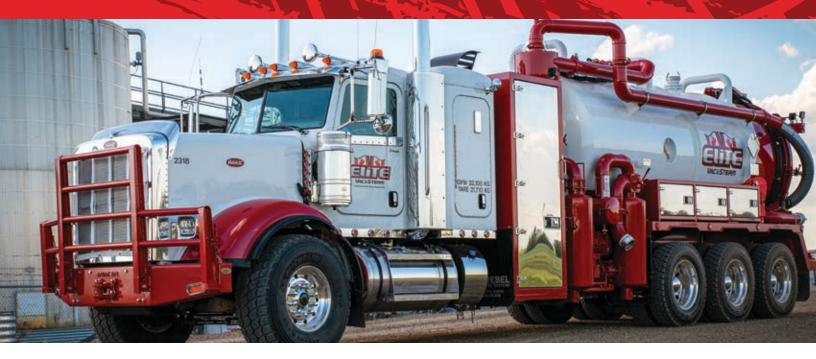

## **COMBO VAC SERVICES**

### **TC407 SPEC COMBO UNITS**

At Elite Vac & Steam all Combo Vac units are TC407 certified allowing us to haul dangerous goods that regular equipment isn't certified for.

### SERVICES

- Tank/Equipment Cleaning
- Dangerous Good Hauling
- Plant Turnarounds
- Oil spill clean-up
- Land Spreading
- Desanding

### CAPACITIES

- 3-4 m<sup>3</sup> Water Capacity
- 3000 PSI Water Pressure
- 25 m<sup>3</sup> Truck & Pup Capacity
- All unit are able to produce steam
- TC407 Spec Tanks