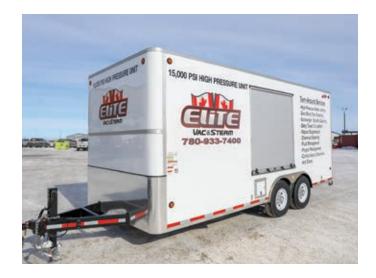

### HOT OILER AND 15K HIGH PRESSURE SERVICES

### **HIGH PRESSURE UNITS**

- Powered by Gardner Denver & Jetstream
- 0-15,000 PSI Water Jetting & Blasting
- 0-15,000 PSI Hydro-Static Pressure Testing
- Exchanger & Bundle Cleaning
- Pipe Cleaning & Line Moling
- 35 LPM Capacity @ 15,000 PSI
- 1m<sup>3</sup> On-board Water Capacity
- Tank Cleaning & Liner Removal
- Concrete Scarifying