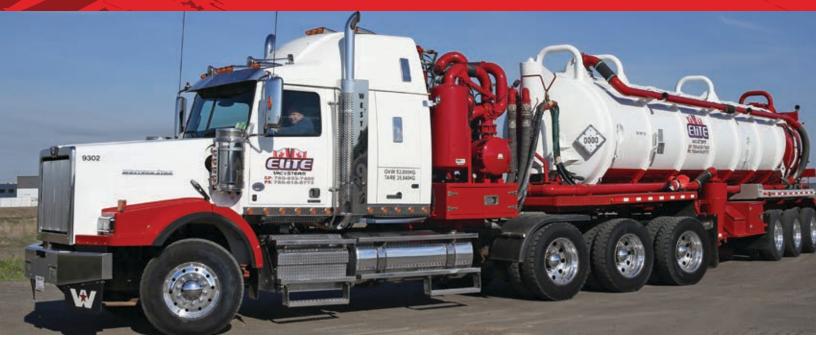

## **SEMI VAC SERVICES**

### **TC407 SPEC SEMI-VACS**

At Elite Vac & Steam, all Semi-Vac units are TC407 Specs, allowing us to haul any type of dangerous goods.

### SERVICES

- Oil & Gas Spill Cleanups
- Drilling Mud Hauling
- Oilfield Septic Hauling
- Residential Septic Sumps
- Landspreading
- Transportation of Dangerous Goods:
  - Oil
  - Contaminated Soil
  - Invert Fluid,
  - Chemical
  - Norms

### CAPACITIES

Our semi vacuum units are capable of hauling large volumes of water, debris and waste.

• 29 m<sup>3</sup> Hauling Capacity