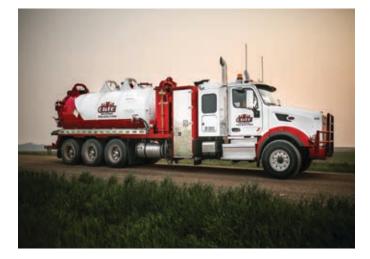

## WATER TRUCKS & FLUID HAULING SERVICES

### **CODE & NON-CODE UNITS**

At Elite Vac & Steam, we carry both code and non-code tank units, allowing us to haul dangerous goods. Stainless steel tanks give us the capability to haul acids and/or any corrosive fluid.

#### SERVICES

- Oil
- Produced Water
- Condensate
- Chemical
- Invert
- Potable Drinking Water
- Fresh Water

### CAPACITIES

- 10 m<sup>3</sup> Tandem Unit Capacity
- 16 m<sup>3</sup> Tridem Body Job Unit Capacity
- 32 m<sup>3</sup> Tri Tri Unit Capacity
- 42 m<sup>3</sup> Tri Quad Unit Capacity