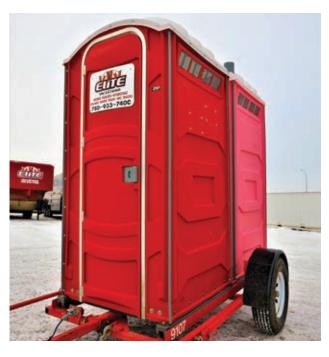

## **RENTAL SERVICES** PORTABLE SANITATION RENTALS

### PORTABLE TOILETS, HAND WASHING STATIONS & MORE

Take full advantage of our toilet rental services for your next event, contractor project, drilling site and more. We make sure your toilet rentals are stocked and ready to go when they arrive, including toilet paper, hand sanitizer and deodorant.

Whether you need a few portable toilets or hundreds, we're equipped with over 600 units, including wheelchair accessible portable toilets.

- Construction
- Weddings/Reunions
- Drilling / Service Rigs
- Trade Shows
- Highway Projects
- Concerts
- Pipeline Projects
- Oilfield Camps
- Turnarounds
- And more!