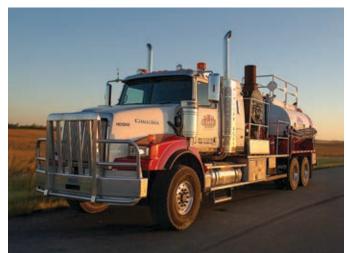

## **SEMI VAC SERVICES**

### **TC407 SPEC SEMI-VACS**

At Elite Vac & Steam, all Semi-Vac units are TC407 Specs, allowing us to haul any type of dangerous goods.

### SERVICES

- Oil & Gas Spill Cleanups
- Drilling Mud Hauling
- Oilfield Septic Hauling
- Residential Septic Sumps
- Landspreading
- Transportation of Dangerous Goods:
  - Oil
  - Contaminated Soil
  - Invert Fluid,
  - Chemical
  - Norms

### CAPACITIES

Our semi vacuum units are capable of hauling large volumes of water, debris and waste.

• 29 m<sup>3</sup> Hauling Capacity