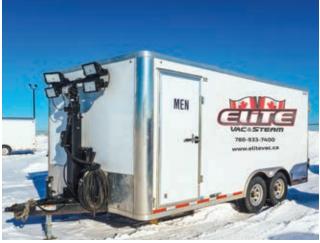

### 400 Series

- Retractable stadium lighting at the front of the trailer
- Heated mens and ladies toilets inside. (one of each)
- On Board Generator with 1000L fuel tank
- 4 x 30 Amp Outlets and 8 x 110v Outlets
- Garbage and Used Oil Storage at the rear of the trailer

### **300 Series**

- Retractable stadium lighting at the front of the trailer
- Heated mens and ladies toilets inside. (one of each)
- Garbage/Used Oil Storage at the rear of the trailer