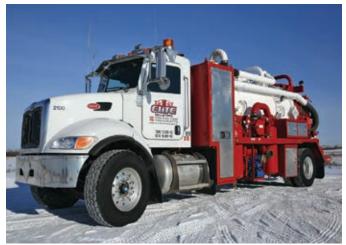

## **HYDROVAC SERVICES**

### STANDARD CODE HYDROVAC CAPACITIES - TDG CERTIFIED

- Debris Capacity: 10 cubic metres
- Water Capacity: 800 gallons ( 3.6m<sup>3</sup>)
- CAT 3460 (3500 PSI) Pressure Pump
- Blower: 822 Hibon (2400 CFM)
- 8" Boom with 20' Reach
- 1 million BTU Boiler

### STANDARD NON-CODE HYDROVAC CAPACITIES

- Debris Capacity: 13 cubic metres
- Water Capacity: 1700 GAL (8m<sup>3</sup>)
- Blower: Roots 3658 5400 cfm/27"hg
- Cat tri-plex water pump 14-16 GPM
- Boiler/Hotshot: 1 million BTU
- Boom/tubes: 8" Top Mount Foremost Boom
- Reach: 26'