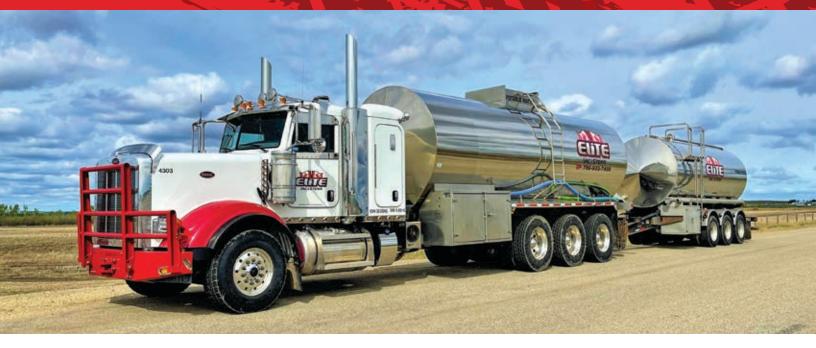

## WATER TRUCKS & FLUID HAULING SERVICES

### **CODE & NON-CODE UNITS**

At Elite Vac & Steam, we carry both code and non-code tank units, allowing us to haul dangerous goods. Stainless steel tanks give us the capability to haul acids and/or any corrosive fluid.

#### SERVICES

- Oil
- Produced Water
- Condensate
- Chemical
- Invert
- Potable Drinking Water
- Fresh Water

### CAPACITIES

- 10 m<sup>3</sup> Tandem Unit Capacity
- 16 m<sup>3</sup> Tridem Body Job Unit Capacity
- 32 m<sup>3</sup> Tri Tri Unit Capacity
- 42 m<sup>3</sup> Tri Quad Unit Capacity