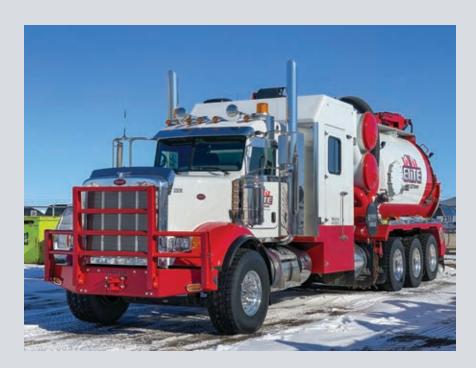

## **HYDROVAC SERVICES**

### STANDARD CODE HYDROVAC CAPACITIES - TDG CERTIFIED

- Debris Capacity: 10 cubic metres
- Water Capacity: 800 gallons ( 3.6m<sup>3</sup>)
- CAT 3460 (3500 PSI) Pressure Pump
- Blower: 822 Hibon (2400 CFM)
- 8" Boom with 20' Reach
- 1 million BTU Boiler

### STANDARD NON-CODE HYDROVAC CAPACITIES

- Debris Capacity: 13 cubic metres
- Water Capacity: 1700 GAL (8m<sup>3</sup>)
- Blower: Roots 3658 5400 cfm/27"hg
- Cat tri-plex water pump 14-16 GPM
- Boiler/Hotshot: 1 million BTU
- Boom/tubes: 8" Top Mount Foremost Boom
- Reach: 26'