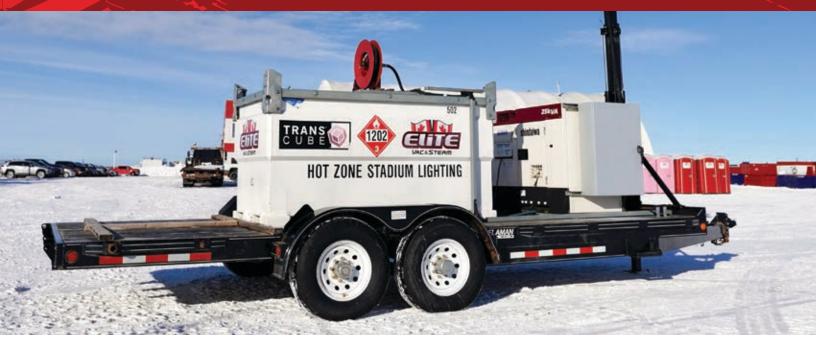

### **500 Series**

- Retractable Stadium Lighting at the front of the trailer
- 3000L double walled fuel tank
- 480V/240V Generator on trailer
- Ideal for long deployments