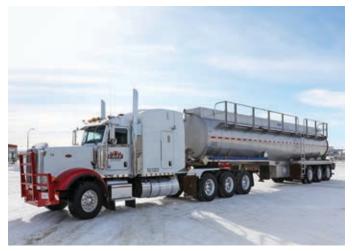

## WATER TRUCKS & FLUID HAULING SERVICES

### **CODE & NON-CODE UNITS**

At Elite Vac & Steam, we carry both code and non-code tank units, allowing us to haul dangerous goods. Stainless steel tanks give us the capability to haul acids and/or any corrosive fluid.

### CAPACITIES

- 10 m<sup>3</sup> Tandem Unit Capacity
- 16 m<sup>3</sup> Tridem Body Job Unit Capacity
- 32 m<sup>3</sup> Tri Tri Unit Capacity
- 42 m<sup>3</sup> Tri Quad Unit Capacity