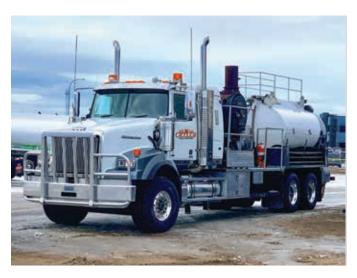

### **HYDROVAC SERVICES**

## STANDARD CODE HYDROVAC CAPACITIES - TDG CERTIFIED

- Debris Capacity: 10 cubic metres
- Water Capacity: 800 gallons ( 3.6m³)
- · CAT 3460 (3500 PSI) Pressure Pump
- · Blower: 822 Hibon (2400 CFM)
- 8" Boom with 20' Reach
- 1 million BTU Boiler

## STANDARD NON-CODE HYDROVAC CAPACITIES

- Debris Capacity: 13 cubic metres
- Water Capacity: 1700 GAL (8m³)
- Blower: Roots 3658 5400 cfm/27"hg
- · Cat tri-plex water pump 14-16 GPM
- Boiler/Hotshot: 1 million BTU
- Boom/tubes: 8" Top Mount Foremost Boom
- Reach: 26'