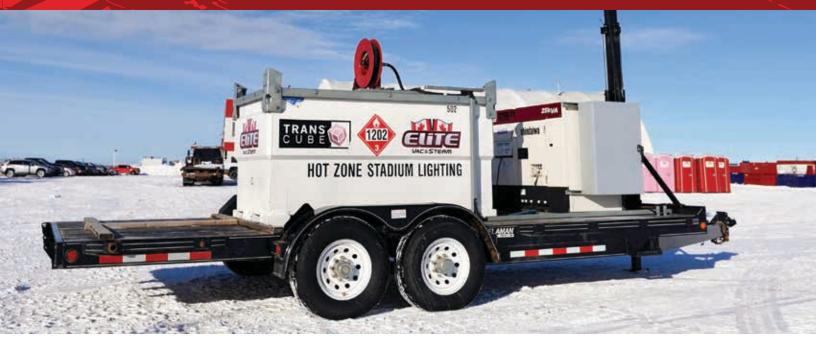

#### 500 Series

- · Retractable Stadium Lighting at the front of the trailer
- · 3000L double walled fuel tank
- 480V/240V Generator on trailer
- · Ideal for long deployments