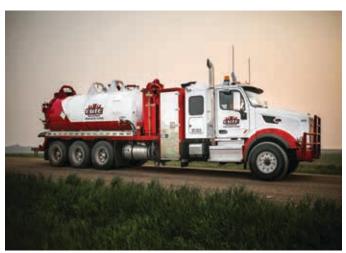

### **HYDROVAC SERVICES**

## STANDARD CODE HYDROVAC CAPACITIES - TDG CERTIFIED

- Debris Capacity: 10 cubic metres
- Water Capacity: 800 gallons ( 3.6m³)
- · CAT 3460 (3500 PSI) Pressure Pump
- · Blower: 822 Hibon (2400 CFM)
- 8" Boom with 20' Reach
- 1 million BTU Boiler

## STANDARD NON-CODE HYDROVAC CAPACITIES

- Debris Capacity: 13 cubic metres
- Water Capacity: 1700 GAL (8m³)
- Blower: Roots 3658 5400 cfm/27"hg
- · Cat tri-plex water pump 14-16 GPM
- Boiler/Hotshot: 1 million BTU
- Boom/tubes: 8" Top Mount Foremost Boom
- Reach: 26'