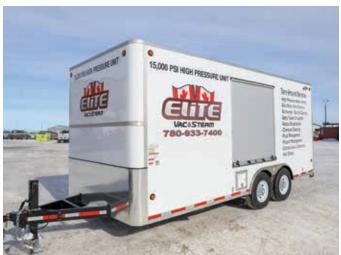

## HOT OILER AND 15K HIGH PRESSURE SERVICES

#### **HIGH PRESSURE UNITS**

- Powered by Gardner Denver & Jetstream
- · 0-15,000 PSI Water Jetting & Blasting
- 0-15,000 PSI Hydro-Static Pressure Testing
- Exchanger & Bundle Cleaning
- Pipe Cleaning & Line Moling
- · 35 LPM Capacity @ 15,000 PSI
- 1m³ On-board Water Capacity
- · Tank Cleaning & Liner Removal
- Concrete Scarifying