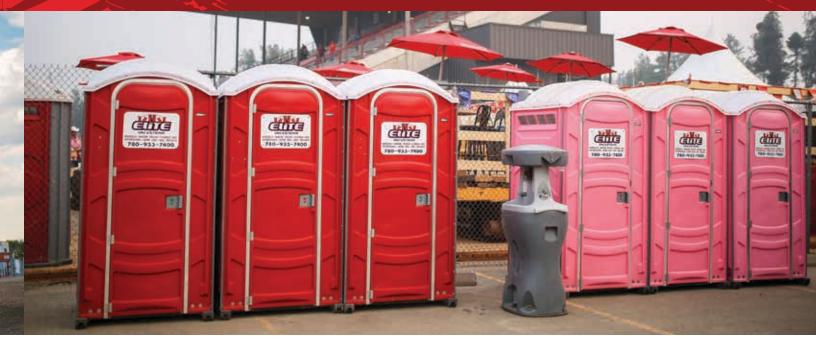

# RENTAL SERVICES PORTABLE SANITATION RENTALS

## PORTABLE TOILETS, HAND WASHING STATIONS & MORE

Take full advantage of our toilet rental services for your next event, contractor project, drilling site and more. We make sure your toilet rentals are stocked and ready to go when they arrive, including toilet paper, hand sanitizer and deodorant.

Whether you need a few portable toilets or hundreds, we're equipped with over 600 units, including wheelchair accessible portable toilets.

- Construction
- Weddings/Reunions
- Drilling / Service Rigs
- Trade Shows
- Highway Projects
- Concerts
- Pipeline Projects
- Oilfield Camps
- Turnarounds
- And more!