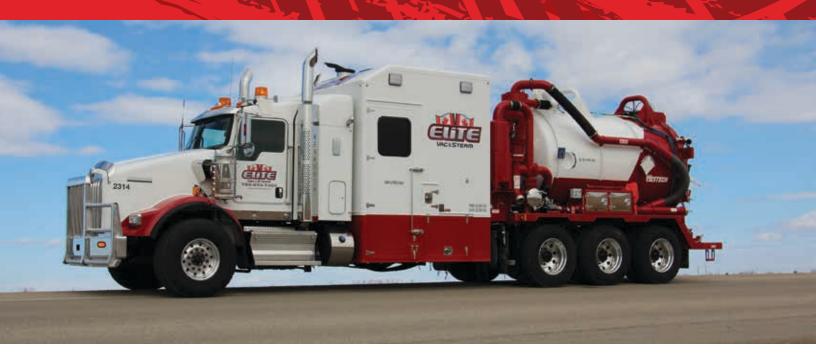

### **HYDROVAC SERVICES**

## STANDARD CODE HYDROVAC CAPACITIES - TDG CERTIFIED

- Debris Capacity: 10 cubic metres
- Water Capacity: 800 gallons ( 3.6m³)
- · CAT 3460 (3500 PSI) Pressure Pump
- · Blower: 822 Hibon (2400 CFM)
- 8" Boom with 20' Reach
- 1 million BTU Boiler

## STANDARD NON-CODE HYDROVAC CAPACITIES

- Debris Capacity: 13 cubic metres
- Water Capacity: 1700 GAL (8m³)
- Blower: Roots 3658 5400 cfm/27"hg
- · Cat tri-plex water pump 14-16 GPM
- Boiler/Hotshot: 1 million BTU
- Boom/tubes: 8" Top Mount Foremost Boom
- Reach: 26'