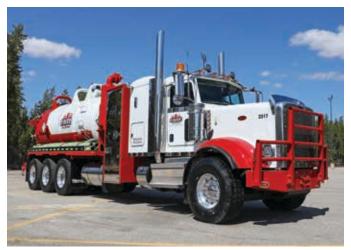

## **SEMI VAC SERVICES**

#### **TC407 SPEC SEMI-VACS**

At Elite Vac & Steam, all Semi-Vac units are TC407 Specs, allowing us to haul any type of dangerous goods.

#### **SERVICES**

- Oil & Gas Spill Cleanups
- Drilling Mud Hauling
- Oilfield Septic Hauling
- Residential Septic Sumps
- Landspreading
- Transportation of Dangerous Goods:
  - Oil
  - · Contaminated Soil
  - Invert Fluid,
  - Chemical
  - Norms

#### **CAPACITIES**

Our semi vacuum units are capable of hauling large volumes of water, debris and waste.

• 29 m³ Hauling Capacity