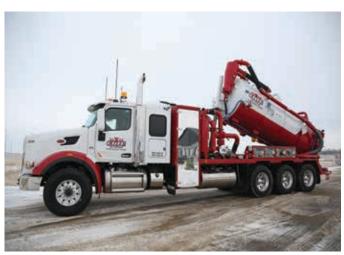

### **HYDROVAC SERVICES**

## STANDARD CODE HYDROVAC CAPACITIES - TDG CERTIFIED

- Debris Capacity: 10 cubic metres
- Water Capacity: 800 gallons ( 3.6m³)
- · CAT 3460 (3500 PSI) Pressure Pump
- · Blower: 822 Hibon (2400 CFM)
- 8" Boom with 20' Reach
- 1 million BTU Boiler

## STANDARD NON-CODE HYDROVAC CAPACITIES

- Debris Capacity: 13 cubic metres
- Water Capacity: 1700 GAL (8m³)
- Blower: Roots 3658 5400 cfm/27"hg
- · Cat tri-plex water pump 14-16 GPM
- Boiler/Hotshot: 1 million BTU
- Boom/tubes: 8" Top Mount Foremost Boom
- Reach: 26'