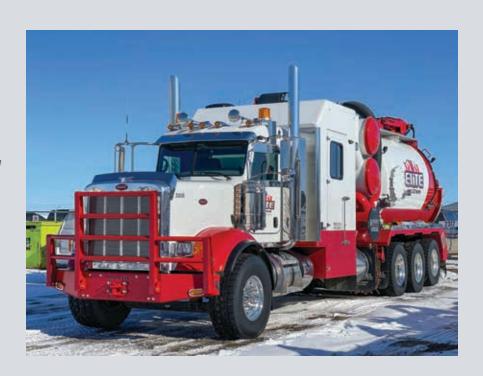

## **SEMI VAC SERVICES**

#### **TC407 SPEC SEMI-VACS**

At Elite Vac & Steam, all Semi-Vac units are TC407 Specs, allowing us to haul any type of dangerous goods.

#### **SERVICES**

- Oil & Gas Spill Cleanups
- Drilling Mud Hauling
- Oilfield Septic Hauling
- Residential Septic Sumps
- Landspreading
- Transportation of Dangerous Goods:
  - Oil
  - · Contaminated Soil
  - Invert Fluid,
  - Chemical
  - Norms

#### **CAPACITIES**

Our semi vacuum units are capable of hauling large volumes of water, debris and waste.

• 29 m³ Hauling Capacity