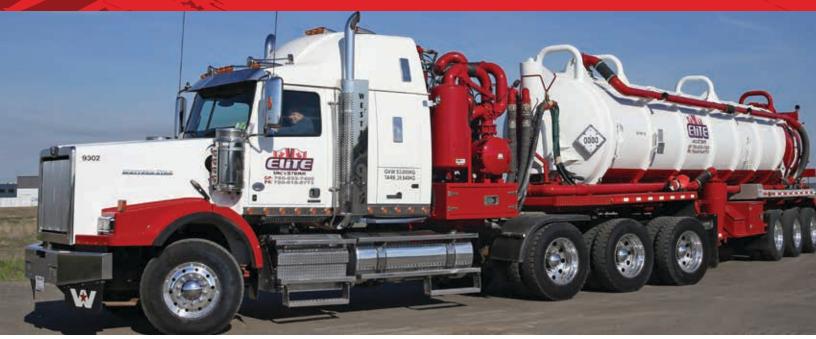

## **SEMI VAC SERVICES**

#### **TC407 SPEC SEMI-VACS**

At Elite Vac & Steam, all Semi-Vac units are TC407 Specs, allowing us to haul any type of dangerous goods.

#### **CAPACITIES**

Our semi vacuum units are capable of hauling large volumes of water, debris and waste.

• 29 m³ Hauling Capacity