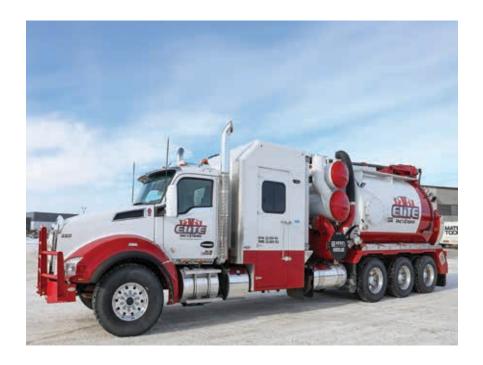

### **HYDROVAC SERVICES**

## STANDARD CODE HYDROVAC CAPACITIES - TDG CERTIFIED

- Debris Capacity: 10 cubic metres
- Water Capacity: 800 gallons ( 3.6m³)
- · CAT 3460 (3500 PSI) Pressure Pump
- · Blower: 822 Hibon (2400 CFM)
- 8" Boom with 20' Reach
- 1 million BTU Boiler

## STANDARD NON-CODE HYDROVAC CAPACITIES

- Debris Capacity: 13 cubic metres
- Water Capacity: 1700 GAL (8m³)
- Blower: Roots 3658 5400 cfm/27"hg
- · Cat tri-plex water pump 14-16 GPM
- Boiler/Hotshot: 1 million BTU
- Boom/tubes: 8" Top Mount Foremost Boom
- Reach: 26'