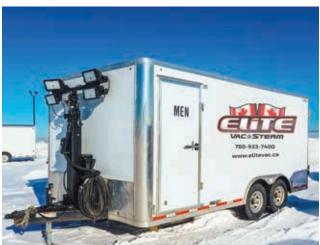

#### 400 Series

- · Retractable stadium lighting at the front of the trailer
- · Heated mens and ladies toilets inside. (one of each)
- · On Board Generator with 1000L fuel tank
- 4 x 30 Amp Outlets and 8 x 110v Outlets
- · Garbage and Used Oil Storage at the rear of the trailer

#### 300 Series

- · Retractable stadium lighting at the front of the trailer
- Heated mens and ladies toilets inside. (one of each)
- · Garbage/Used Oil Storage at the rear of the trailer