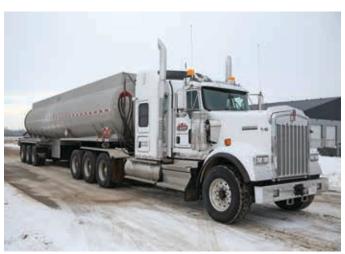

## WATER TRUCKS & FLUID HAULING SERVICES

#### **CODE & NON-CODE UNITS**

At Elite Vac & Steam, we carry both code and non-code tank units, allowing us to haul dangerous goods. Stainless steel tanks give us the capability to haul acids and/or any corrosive fluid.

#### **CAPACITIES**

- 10 m³ Tandem Unit Capacity
- 16 m³ Tridem Body Job Unit Capacity
- 32 m³ Tri Tri Unit Capacity
- 42 m³ Tri Quad Unit Capacity