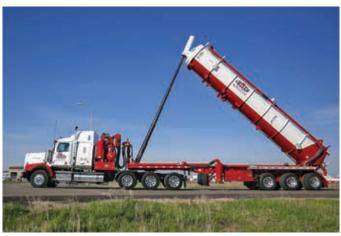

## **COMBO VAC SERVICES**

#### **TC407 SPEC COMBO UNITS**

At Elite Vac & Steam all Combo Vac units are TC407 certified allowing us to haul dangerous goods that regular equipment isn't certified for.

#### **CAPACITIES**

- 3-4 m³ Water Capacity
- 3000 PSI Water Pressure
- 25 m³ Truck & Pup Capacity
- · All unit are able to produce steam
- TC407 Spec Tanks