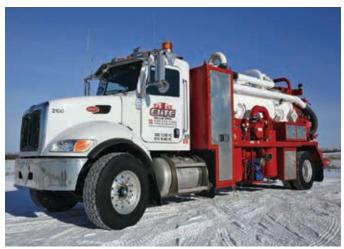

## **COMBO VAC SERVICES**

#### **TC407 SPEC COMBO UNITS**

At Elite Vac & Steam all Combo Vac units are TC407 certified allowing us to haul dangerous goods that regular equipment isn't certified for.

#### **SERVICES**

- Tank/Equipment Cleaning
- Dangerous Good Hauling
- Plant Turnarounds
- · Oil spill clean-up
- Land Spreading
- Desanding

#### **CAPACITIES**

- 3-4 m³ Water Capacity
- 3000 PSI Water Pressure
- 25 m³ Truck & Pup Capacity
- · All unit are able to produce steam
- TC407 Spec Tanks