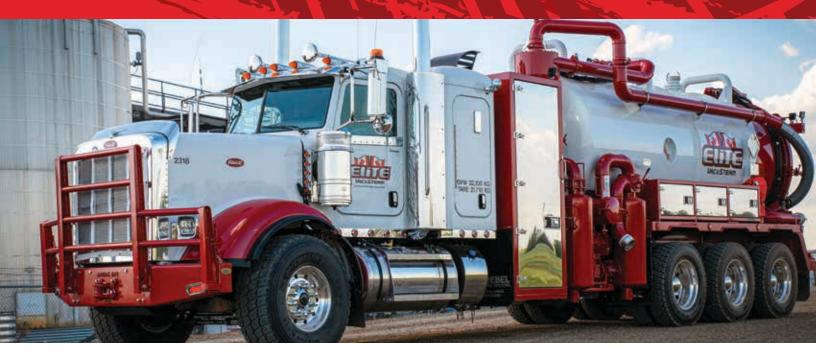

## **SEMI VAC SERVICES**

#### **TC407 SPEC SEMI-VACS**

At Elite Vac & Steam, all Semi-Vac units are TC407 Specs, allowing us to haul any type of dangerous goods.

#### **SERVICES**

- Oil & Gas Spill Cleanups
- Drilling Mud Hauling
- Oilfield Septic Hauling
- Residential Septic Sumps
- Landspreading
- Transportation of Dangerous Goods:
  - Oil
  - · Contaminated Soil
  - Invert Fluid,
  - Chemical
  - Norms

#### **CAPACITIES**

Our semi vacuum units are capable of hauling large volumes of water, debris and waste.

• 29 m³ Hauling Capacity