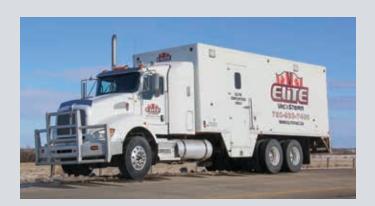

### **HYDROVAC SERVICES**

## STANDARD CODE HYDROVAC CAPACITIES - TDG CERTIFIED

- Debris Capacity: 10 cubic metres
- Water Capacity: 800 gallons ( 3.6m³)
- · CAT 3460 (3500 PSI) Pressure Pump
- · Blower: 822 Hibon (2400 CFM)
- 8" Boom with 20' Reach
- 1 million BTU Boiler

## STANDARD NON-CODE HYDROVAC CAPACITIES

- Debris Capacity: 13 cubic metres
- Water Capacity: 1700 GAL (8m³)
- Blower: Roots 3658 5400 cfm/27"hg
- · Cat tri-plex water pump 14-16 GPM
- Boiler/Hotshot: 1 million BTU
- Boom/tubes: 8" Top Mount Foremost Boom
- Reach: 26'