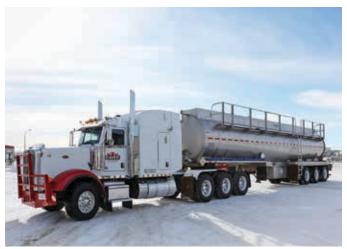

## WATER TRUCKS & FLUID HAULING SERVICES

#### **CODE & NON-CODE UNITS**

At Elite Vac & Steam, we carry both code and non-code tank units, allowing us to haul dangerous goods. Stainless steel tanks give us the capability to haul acids and/or any corrosive fluid.

#### **CAPACITIES**

- 10 m³ Tandem Unit Capacity
- 16 m³ Tridem Body Job Unit Capacity
- 32 m³ Tri Tri Unit Capacity
- 42 m³ Tri Quad Unit Capacity