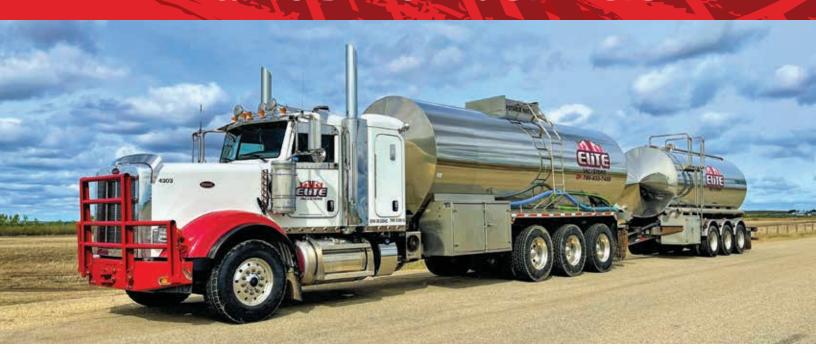

## WATER TRUCKS & FLUID HAULING SERVICES

#### **CODE & NON-CODE UNITS**

At Elite Vac & Steam, we carry both code and non-code tank units, allowing us to haul dangerous goods. Stainless steel tanks give us the capability to haul acids and/or any corrosive fluid.

#### **CAPACITIES**

- 10 m³ Tandem Unit Capacity
- 16 m³ Tridem Body Job Unit Capacity
- 32 m³ Tri Tri Unit Capacity
- 42 m³ Tri Quad Unit Capacity