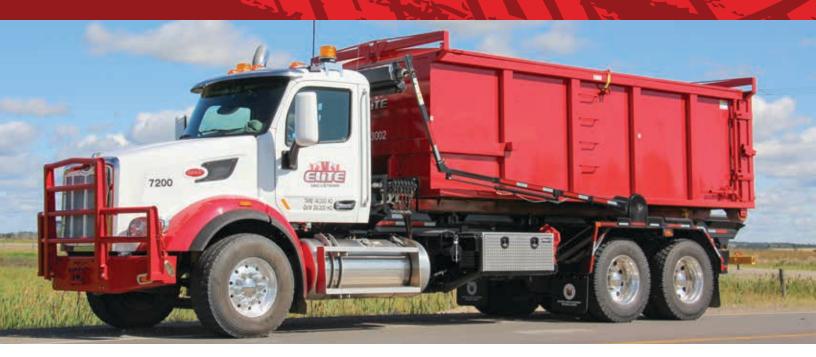

## **GARBAGE BIN RENTALS**

#### **ROLL-OFF BINS**

- · 30 Yard Bins
- · 40 Yard Bins
- Steel Bins