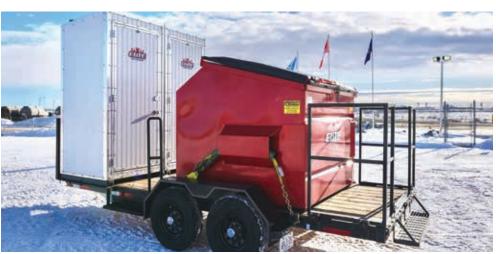

### **POWER GENERATION RENTALS**

#### 500 Series

- · Retractable Stadium Lighting at the front of the trailer
- · 3000L double walled fuel tank
- 480V/240V Generator on trailer
- · Ideal for long deployments

#### 400 Series

- · Retractable stadium lighting at the front of the trailer
- · Heated mens and ladies toilets inside. (one of each)
- · On Board Generator with 1000L fuel tank
- 4 x 30 Amp Outlets and 8 x 110v Outlets
- · Garbage and Used Oil Storage at the rear of the trailer

#### 300 Series

- · Retractable stadium lighting at the front of the trailer
- Heated mens and ladies toilets inside. (one of each)
- · Garbage/Used Oil Storage at the rear of the trailer