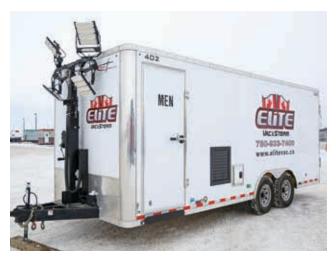

#### 400 Series

- · Retractable stadium lighting at the front of the trailer
- · Heated mens and ladies toilets inside. (one of each)
- · On Board Generator with 1000L fuel tank
- 4 x 30 Amp Outlets and 8 x 110v Outlets
- · Garbage and Used Oil Storage at the rear of the trailer

#### 300 Series

- · Retractable stadium lighting at the front of the trailer
- Heated mens and ladies toilets inside. (one of each)
- · Garbage/Used Oil Storage at the rear of the trailer