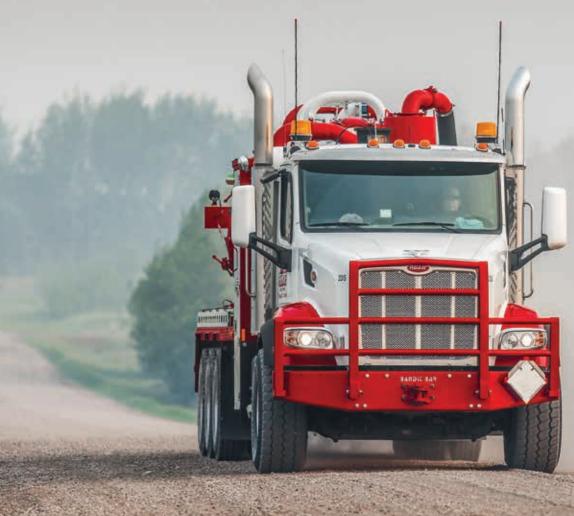

### **HYDROVAC SERVICES**

## STANDARD CODE HYDROVAC CAPACITIES - TDG CERTIFIED

- Debris Capacity: 10 cubic metres
- Water Capacity: 800 gallons ( 3.6m³)
- · CAT 3460 (3500 PSI) Pressure Pump
- · Blower: 822 Hibon (2400 CFM)
- 8" Boom with 20' Reach
- 1 million BTU Boiler

## STANDARD NON-CODE HYDROVAC CAPACITIES

- Debris Capacity: 13 cubic metres
- Water Capacity: 1700 GAL (8m³)
- Blower: Roots 3658 5400 cfm/27"hg
- · Cat tri-plex water pump 14-16 GPM
- Boiler/Hotshot: 1 million BTU
- Boom/tubes: 8" Top Mount Foremost Boom
- Reach: 26'